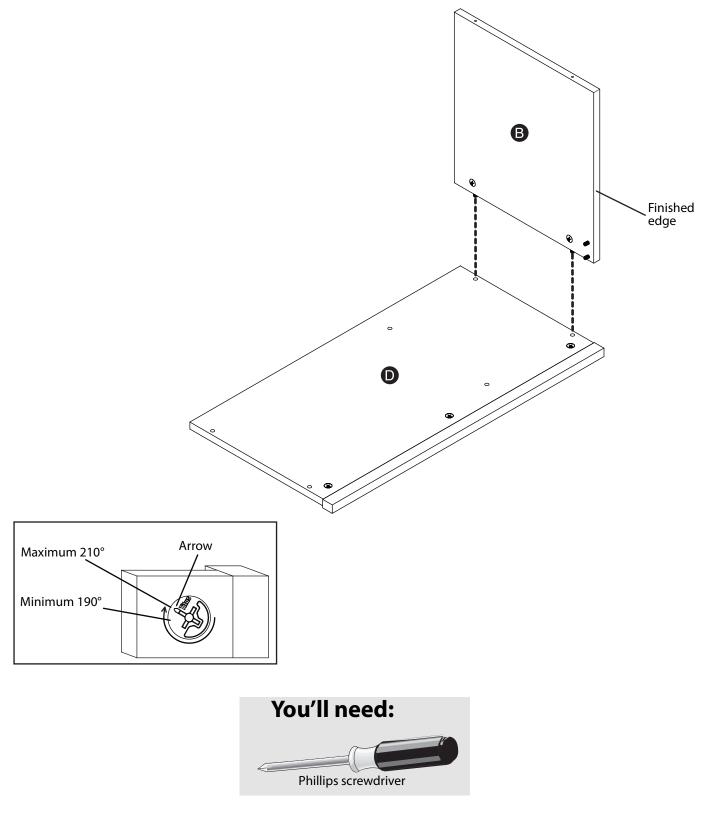

#### Step 4:

Fasten the left end (**B**) to the top (**D**). Use a Phillips screwdriver to tighten two hidden cams. See "Tightening hidden cams" on page 7.